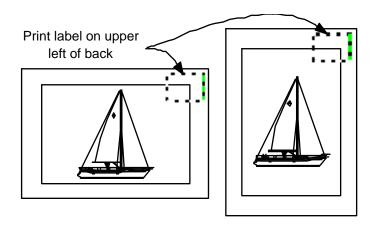

## PRINT ENTRY PREPARATION

PRINTS: Maximum size including mounting 18" x 24"

Prints shall be labeled on the upper left corner of the reverse side of the print submitted. Blank labels can be printed from the SCC website. Go to the evaluation tab and scroll down to Blank Label form. The label should contain the following information: Class, date of competition, monochrome or color print, general or assigned subject, maker's name, and title of print. In Classes A and AA, prints will be shown as labeled.